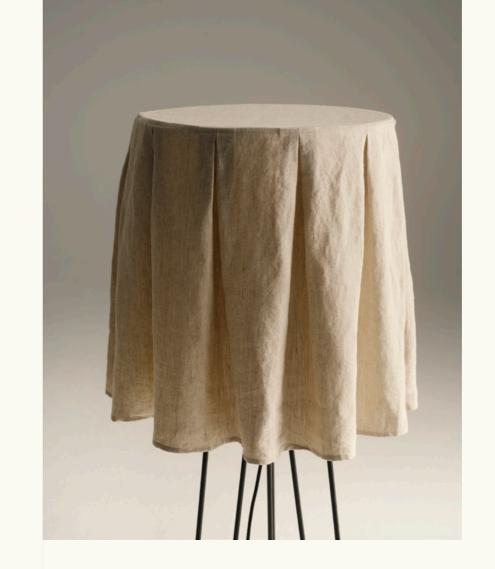

## Floor Lamp

The first piece and start to our collection. Originally designed by Bruno Lambart for his studio and immortalised in his legendary photograph of the office formation, we rediscovered this exceptional floor lamp and brought it back to the here and now. Starting off with an exact replica of the original base frame made from coated steel, we refined the lamp shade with a classic Dior fold and a pure linen fabric. This floor lamp is the perfect example of dateless beauty coming from a fifties design and not forfeiting any of its allure.

Dimensions: ca. 45 x 165 cm

Design: Bruno Lambart x Nidus, 1955 / 2023

Handcrafted in Düsseldorf, Germany

Lamp shade: 100% natural linen, undyed

Base frame: Coated black steel

Project: House Bruno Lambart