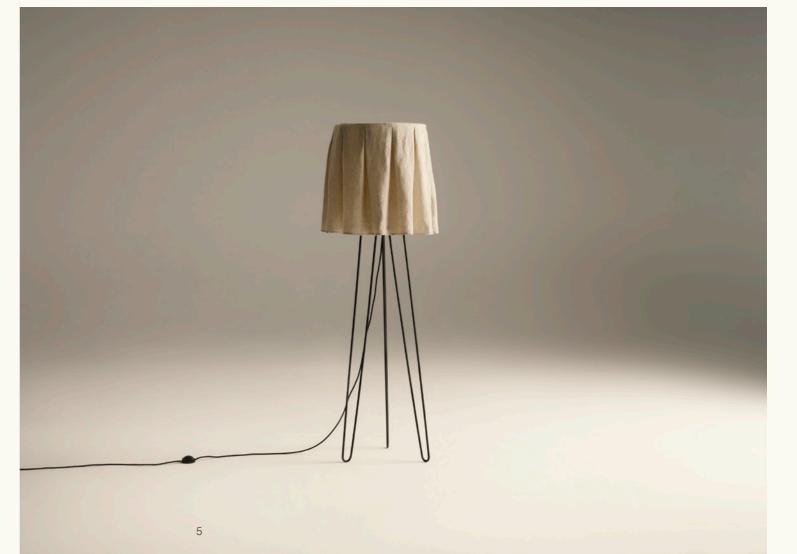

## Floor Lamp

The first piece and start to our collection. Originally designed by Bruno Lambart for his studio and immortalised in his legendary photograph of the office formation, we rediscovered this exceptional floor lamp and brought it back to the here and now. Starting off with an exact replica of the original base frame made from coated steel, we refined the lamp shade with a classic Dior fold and a pure linen fabric. This floor lamp is the perfect example of dateless beauty coming from a fifties design and not forfeiting any of its allure.

Dimensions: ca. 45 x 165 cm

Design: Bruno Lambart x Nidus, 1955 / 2023

Handcrafted in Düsseldorf, Germany

Lamp shade: 100% natural linen, undyed

Base frame: Coated black steel

Project: House Bruno Lambart