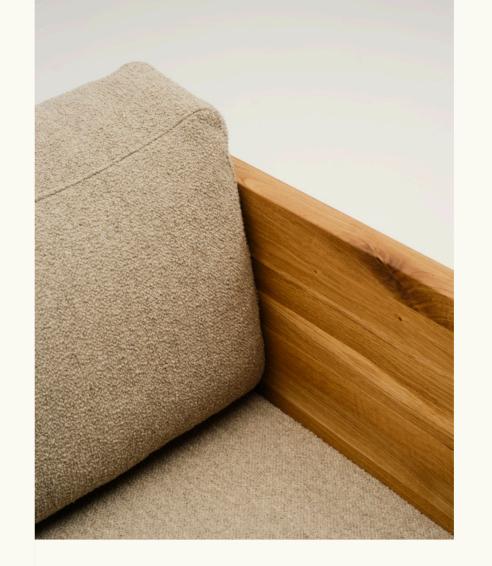

## Armchair

Just like the Nidus sofa, the armchair design is derived from the project Kreuzberghof. In contrast to the sofa, the armchair has a vaguely more formal look to it for it does not have the flexibel cushioning but instead a bespoke back cushion which can be supplemented by an additional small pillow making it the perfect armchair for flexible use. Here too, we only used natural materials that get even more beautiful over time. All cushioning is removable and washable.

Dimensions: ca. 85 x 85 x 70 cm

Design: Nidus, 2023

Handcrafted in Düsseldorf, Germany

Cushioning: Bouclé by JAB Anstoetz

Frame: Oiled oak

Project: Kreuzberghof