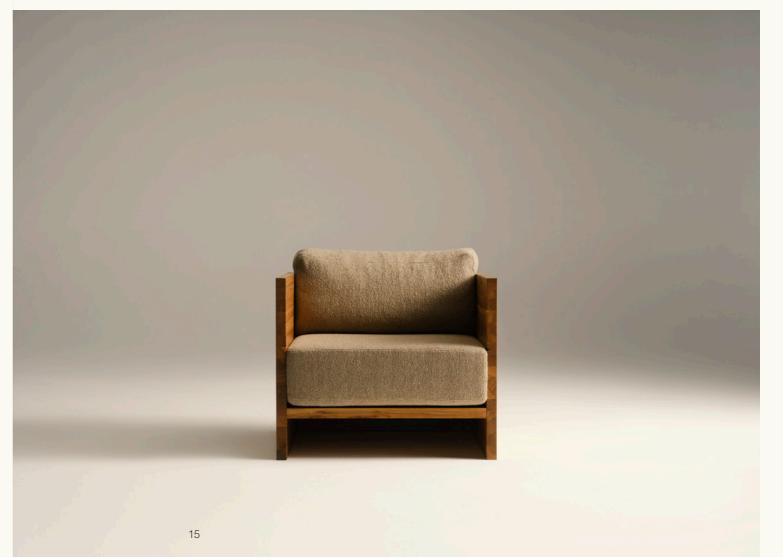

## Armchair

Just like the Nidus sofa, the armchair design is derived from the project Kreuzberghof. In contrast to the sofa, the armchair has a vaguely more formal look to it for it does not have the flexibel cushioning but instead a bespoke back cushion which can be supplemented by an additional small pillow making it the perfect armchair for flexible use. Here too, we only used natural materials that get even more beautiful over time. All cushioning is removable and washable.

Dimensions: ca. 85 x 85 x 70 cm

Design: Nidus, 2023

Handcrafted in Düsseldorf, Germany

Cushioning: Bouclé by JAB Anstoetz

Frame: Oiled oak

Project: Kreuzberghof